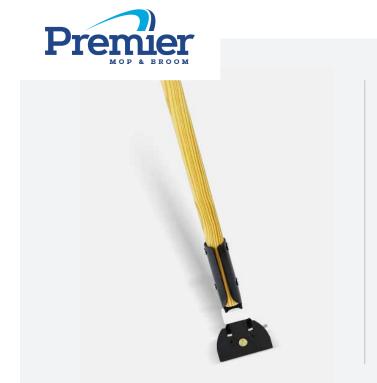

## **DESCRIPTION**

Snap on dust mop handles are designed for easy attachment and removal from dust mop frames. Chrome plated connector allows a complete 360 degree rotation without lifting the dust mop head.

- Heavy duty black powder coated spring clips are designed for easy attachment and removal from dust mop frames
- Nylon slide lock may be engaged to hold the frame and mop firmly in place or released to allow full 360 degree rotation