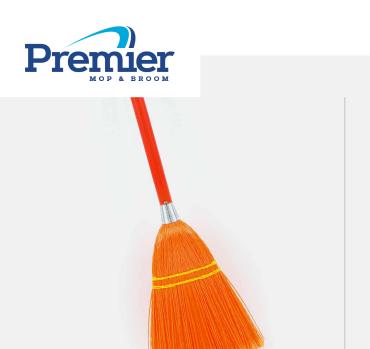

## **Toy Plastic Broom**

## **DESCRIPTION**

- 2 Sew, Plastic Broom
- Only the finest quality plastic fiber and top quality workmanship are combined to make our durable Plastic Toy Brooms.
  Available in an assortment of colors.

## **SPECIFICATION**

| PLASTIC BROOM |                                     |         |             |
|---------------|-------------------------------------|---------|-------------|
| SKU           | DESC CA                             | SE PACK | CASE WEIGHT |
| 60612         | Blue (Blue Sew / Blue Handle)       | 12      | 7 lbs       |
| 60606         | Orange (Yellow Sew / Orange Handle) | 12      | 7 lbs       |
| 60608         | Black (Yellow Sew / Black Handle)   | 12      | 7 lbs       |