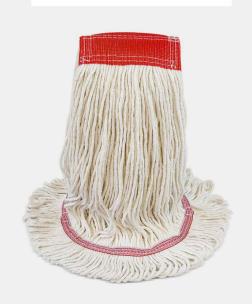

## Select Loop™ Rayon – Looped-End Wet Mop

Small | Medium | Large | Extra Large

## DESCRIPTION

4-ply rayon looped end yarn provides for a clean, white appearance while providing excellent pickup and release with no break-in. Tailbands prevent tangling and allow for fast, even damp mopping and floor finish applications.

- 4-ply cotton/synthetic yarn
- 5" vinyl coated headband for durability
- Tail band prevents tangling
- Launder with care